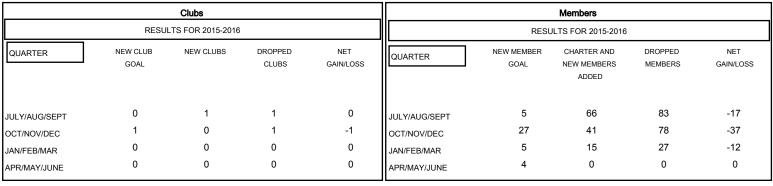

## District 201N1

Results as of: 2/29/2016

GMT: John Muller LOCATION AUSTRALIA GMT CA 7

| DROPPED CLUBS: 2        |            | 43 CLUBS OF 64 ADDED 1 OR MORE<br>NEW MEMBERS | GENDER DISTRIBUTION  MALE 1,105 (74.41%) |              |            |
|-------------------------|------------|-----------------------------------------------|------------------------------------------|--------------|------------|
| DROPPED MEMBERS         |            |                                               | FEMALE                                   | 380 (25.59%) |            |
| DECEASED CLUB CANCELLED | 21         | CLICK HERE FOR HEALTH ASSESSMENT DATA         | FAMILY UNIT MEMBERS HEAD OF HOUSEHOLD    |              | 246<br>120 |
| OTHER TOTAL             | 167<br>188 |                                               | NON-HEAD OF HOUSEHOLD                    |              | 126        |