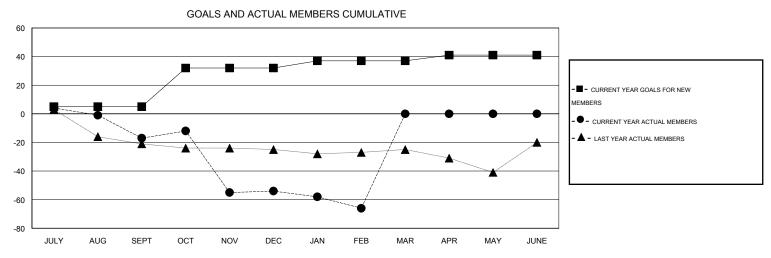

## District 201N1

Results as of: 2/29/2016

GMT: John Muller LOCATION AUSTRALIA GMT CA 7

| DROPPED CLUBS: 2        |            | 43 CLUBS OF 64 ADDED 1 OR MORE<br>NEW MEMBERS | GENDER DISTRIBUTION  MALE 1,105 (74.41%) |              |            |
|-------------------------|------------|-----------------------------------------------|------------------------------------------|--------------|------------|
| DROPPED MEMBERS         |            |                                               | FEMALE                                   | 380 (25.59%) |            |
| DECEASED CLUB CANCELLED | 21         | CLICK HERE FOR HEALTH ASSESSMENT DATA         | FAMILY UNIT MEMBERS HEAD OF HOUSEHOLD    |              | 246<br>120 |
| OTHER TOTAL             | 167<br>188 |                                               | NON-HEAD OF HOUSEHOLD                    |              | 126        |