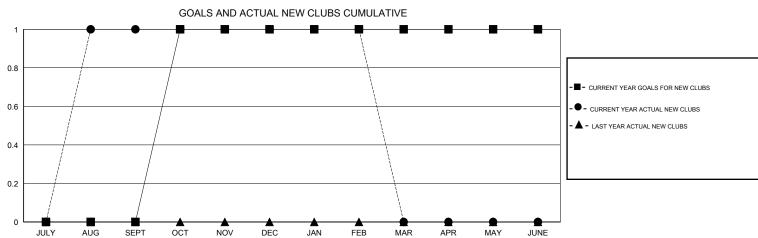

## District 201N1

Results as of: 2/29/2016

GMT: John Muller LOCATION AUSTRALIA GMT CA 7

| DROPPED CLUBS: 2        |            | 43 CLUBS OF 64 ADDED 1 OR MORE<br>NEW MEMBERS | GENDER DISTRIBUTION  MALE 1,105 (74.41%) |              |            |
|-------------------------|------------|-----------------------------------------------|------------------------------------------|--------------|------------|
| DROPPED MEMBERS         |            |                                               | FEMALE                                   | 380 (25.59%) |            |
| DECEASED CLUB CANCELLED | 21         | CLICK HERE FOR HEALTH ASSESSMENT DATA         | FAMILY UNIT MEMBERS HEAD OF HOUSEHOLD    |              | 246<br>120 |
| OTHER TOTAL             | 167<br>188 |                                               | NON-HEAD OF HOUSEHOLD                    |              | 126        |